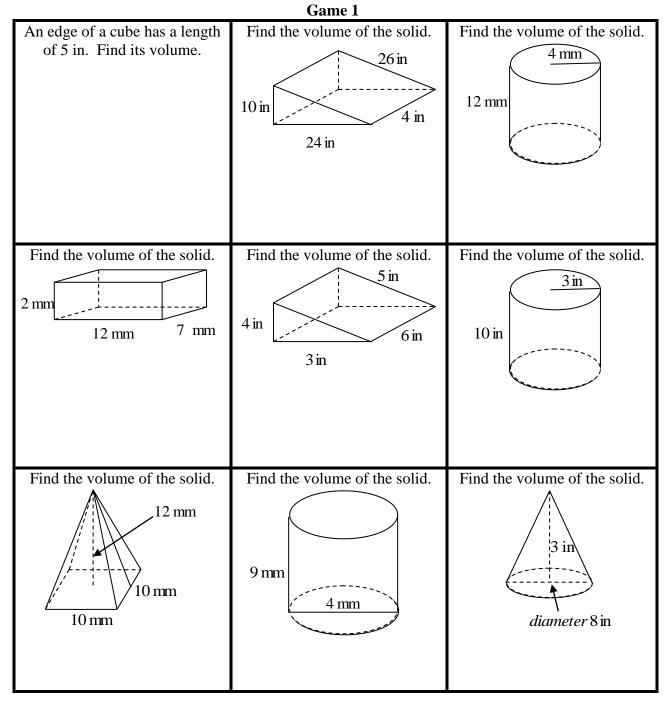

Name: \_

Date: \_\_\_\_\_

**Directions:** The shortest partner will go first. The first person will solve a problem, if it is correct, he/she can put an X or an O in a box. Show all work in the spaces below. If you and your partner determine later in the game that an answer is wrong, you **must** change the X or O to the other symbol.

Answer Kev

| This wer neg            |                       |                          |
|-------------------------|-----------------------|--------------------------|
| 168 mm <sup>3</sup>     | $125 \text{ in }^{3}$ | $192\pi$ mm <sup>3</sup> |
| $90\pi$ in <sup>3</sup> | $36 \text{ in}^3$     | 400 mm <sup>3</sup>      |
| $16\pi \text{ in}^3$    | $36\pi \text{ mm}^3$  | 480 in <sup>3</sup>      |